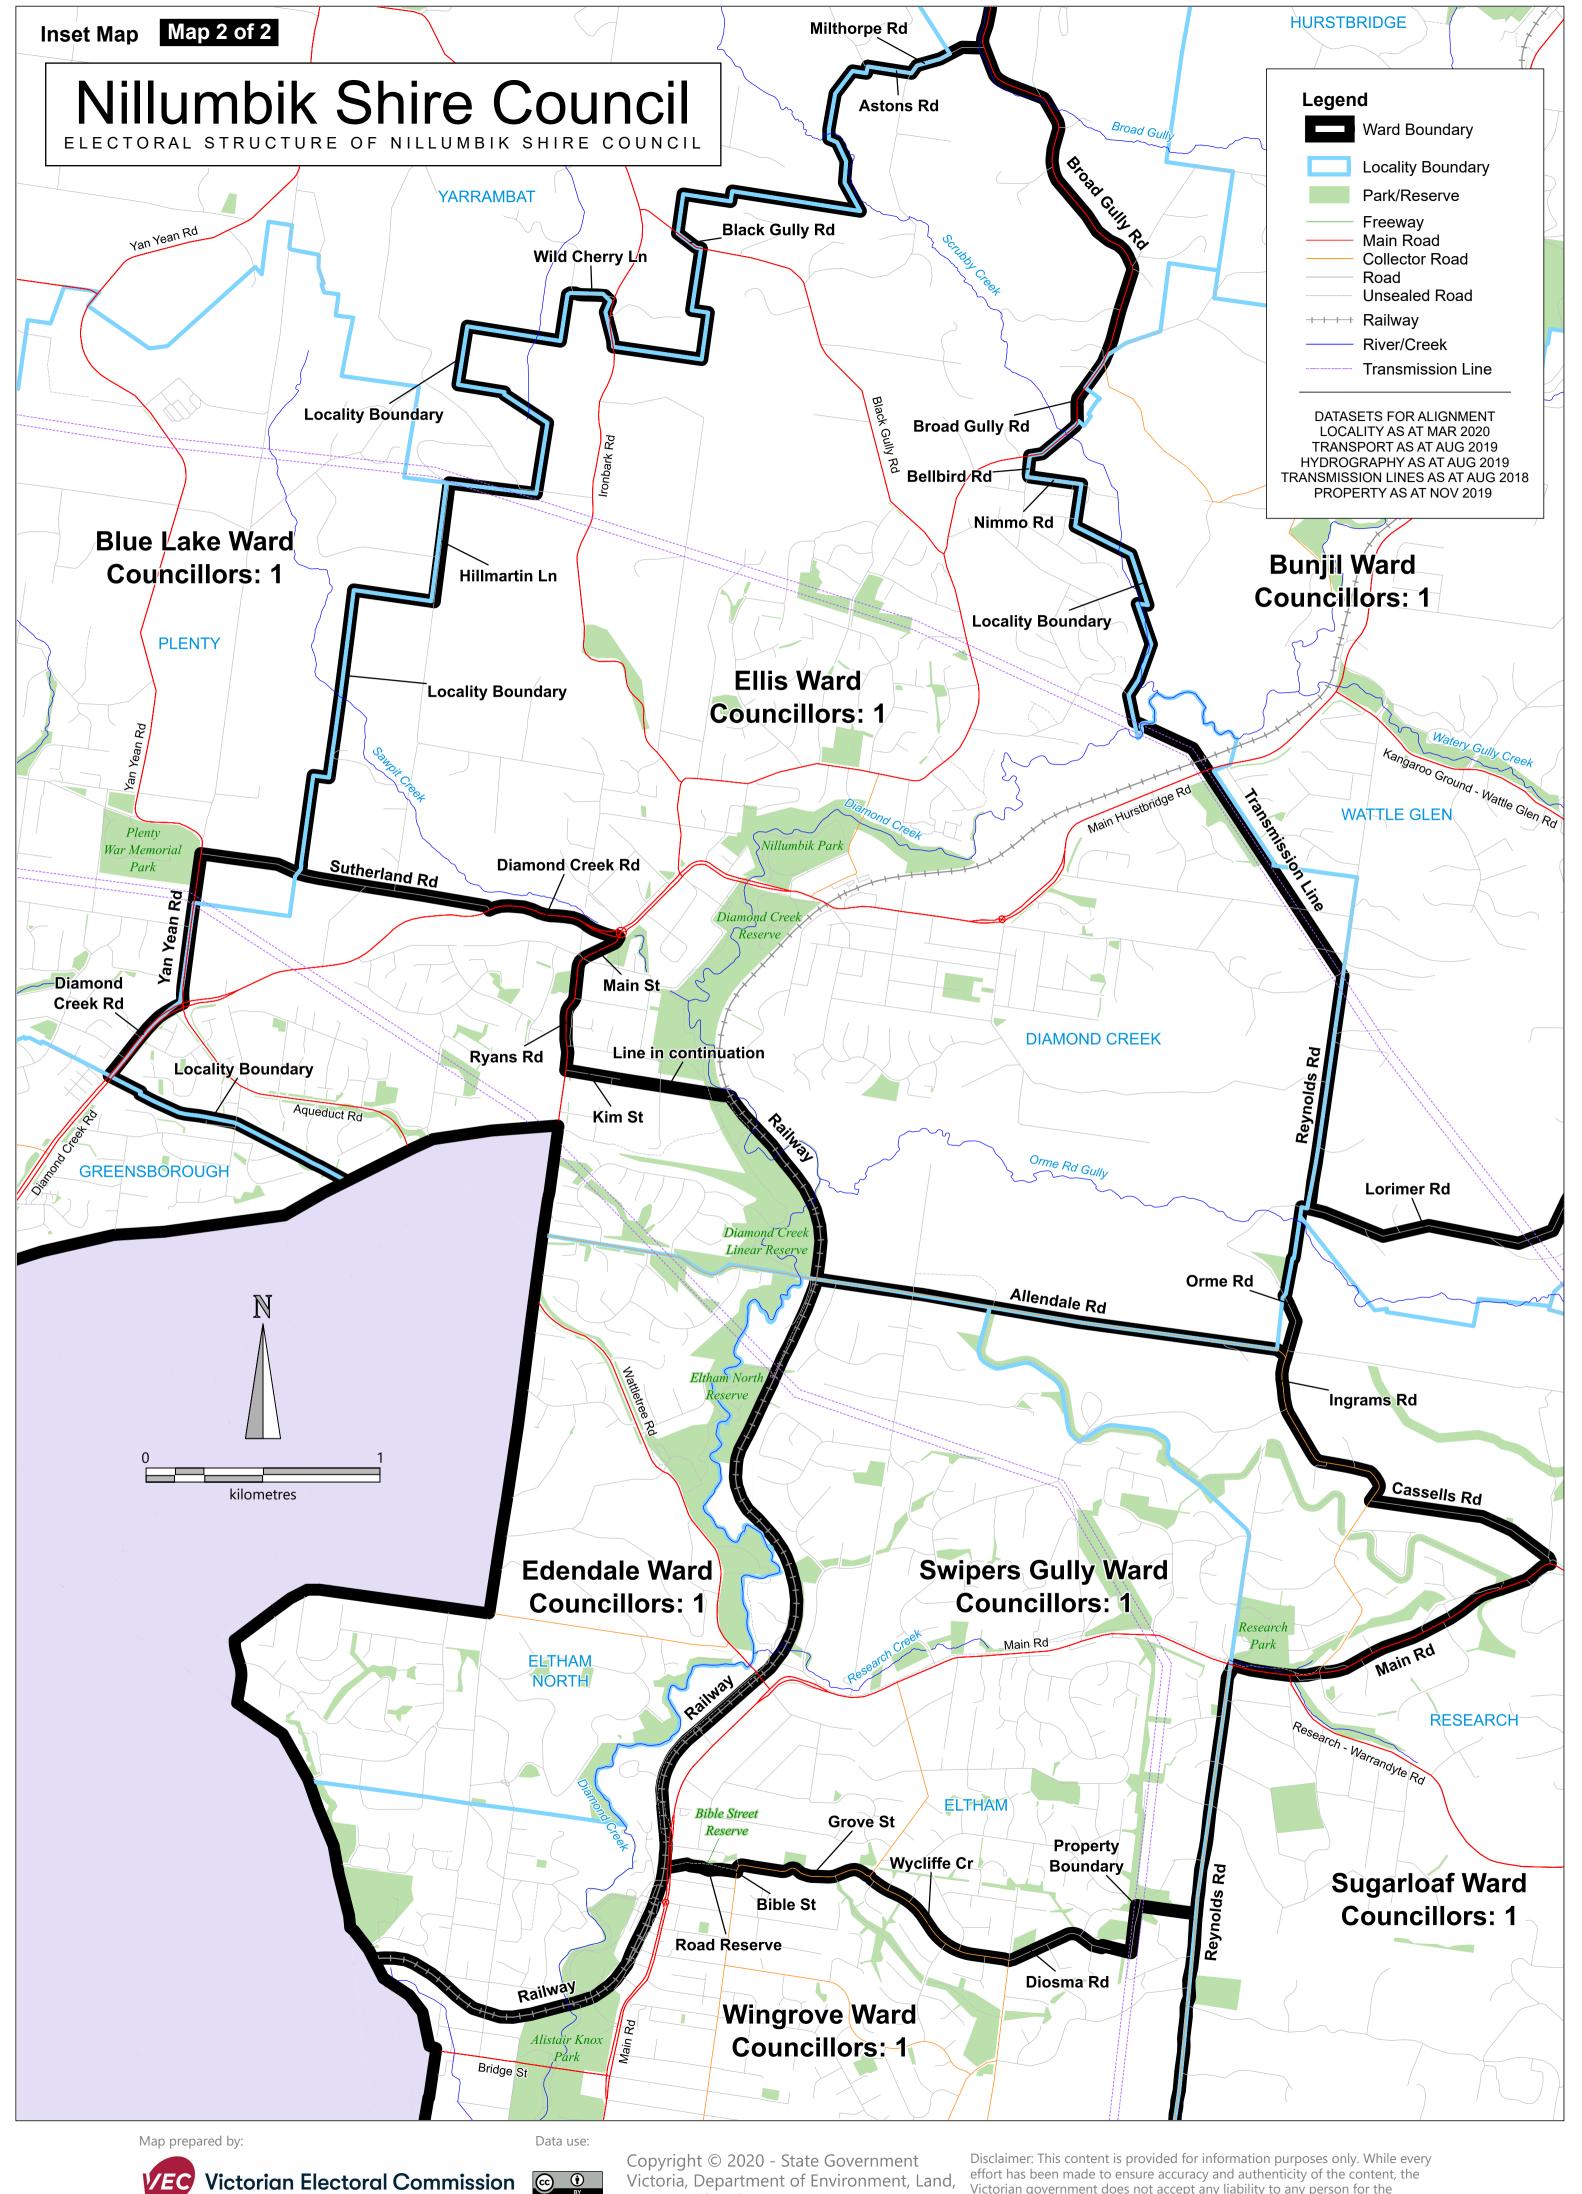

## Nillumbik Shire Council

ELECTORAL STRUCTURE OF NILLUMBIK SHIRE COUNCIL

The electoral structure (number of councillors and any internal ward boundaries) in this map is as presented in the Electoral Representation Review Final Report for Nillumbik Shire Council.

This was submitted to the Minister for Local Government on 5 June 2019.

Electoral boundaries are aligned to the VicMap spatial data files as defined in the legend on this map.

These boundaries will be provided to DELWP for inclusion in the VicMap Admin dataset by 31 July 2020. This electoral structure was published on the Victoria Government Gazette No. G 16 Thursday 23 April 2020.