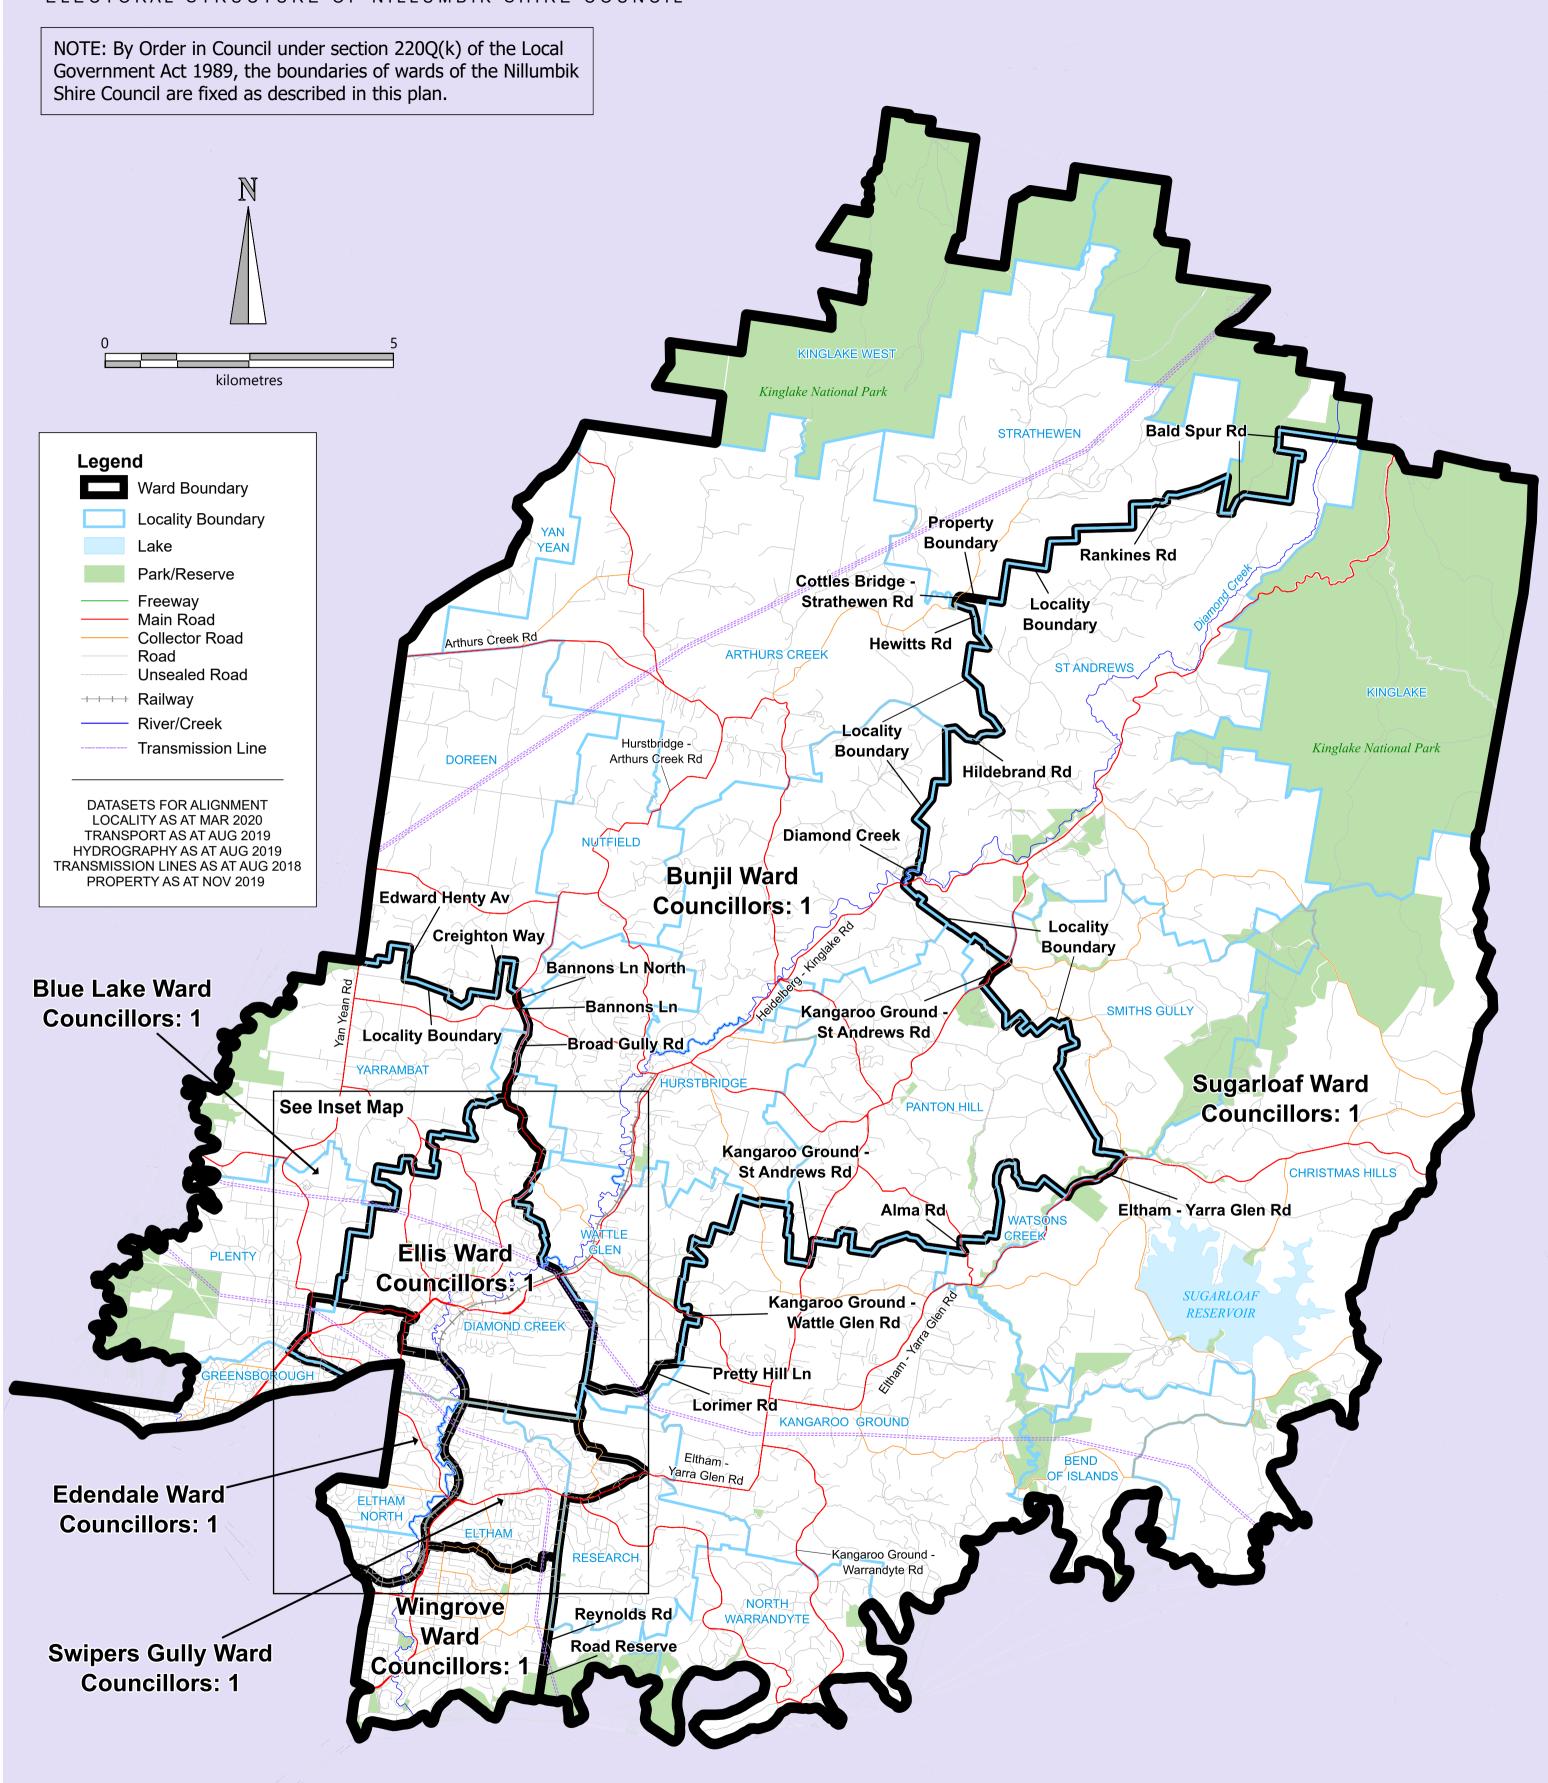

## Nillumbik Shire Council

ELECTORAL STRUCTURE OF NILLUMBIK SHIRE COUNCIL

The electoral structure (number of councillors and any internal ward boundaries) in this map is as presented in the Electoral Representation Review Final Report for Nillumbik Shire Council.

This was submitted to the Minister for Local Government on 5 June 2019.

Electoral boundaries are aligned to the VicMap spatial data files as defined in the legend on this map.

These boundaries will be provided to DELWP for inclusion in the VicMap Admin dataset by 31 July 2020. This electoral structure was published on the Victoria Government Gazette No. G 16 Thursday 23 April 2020.