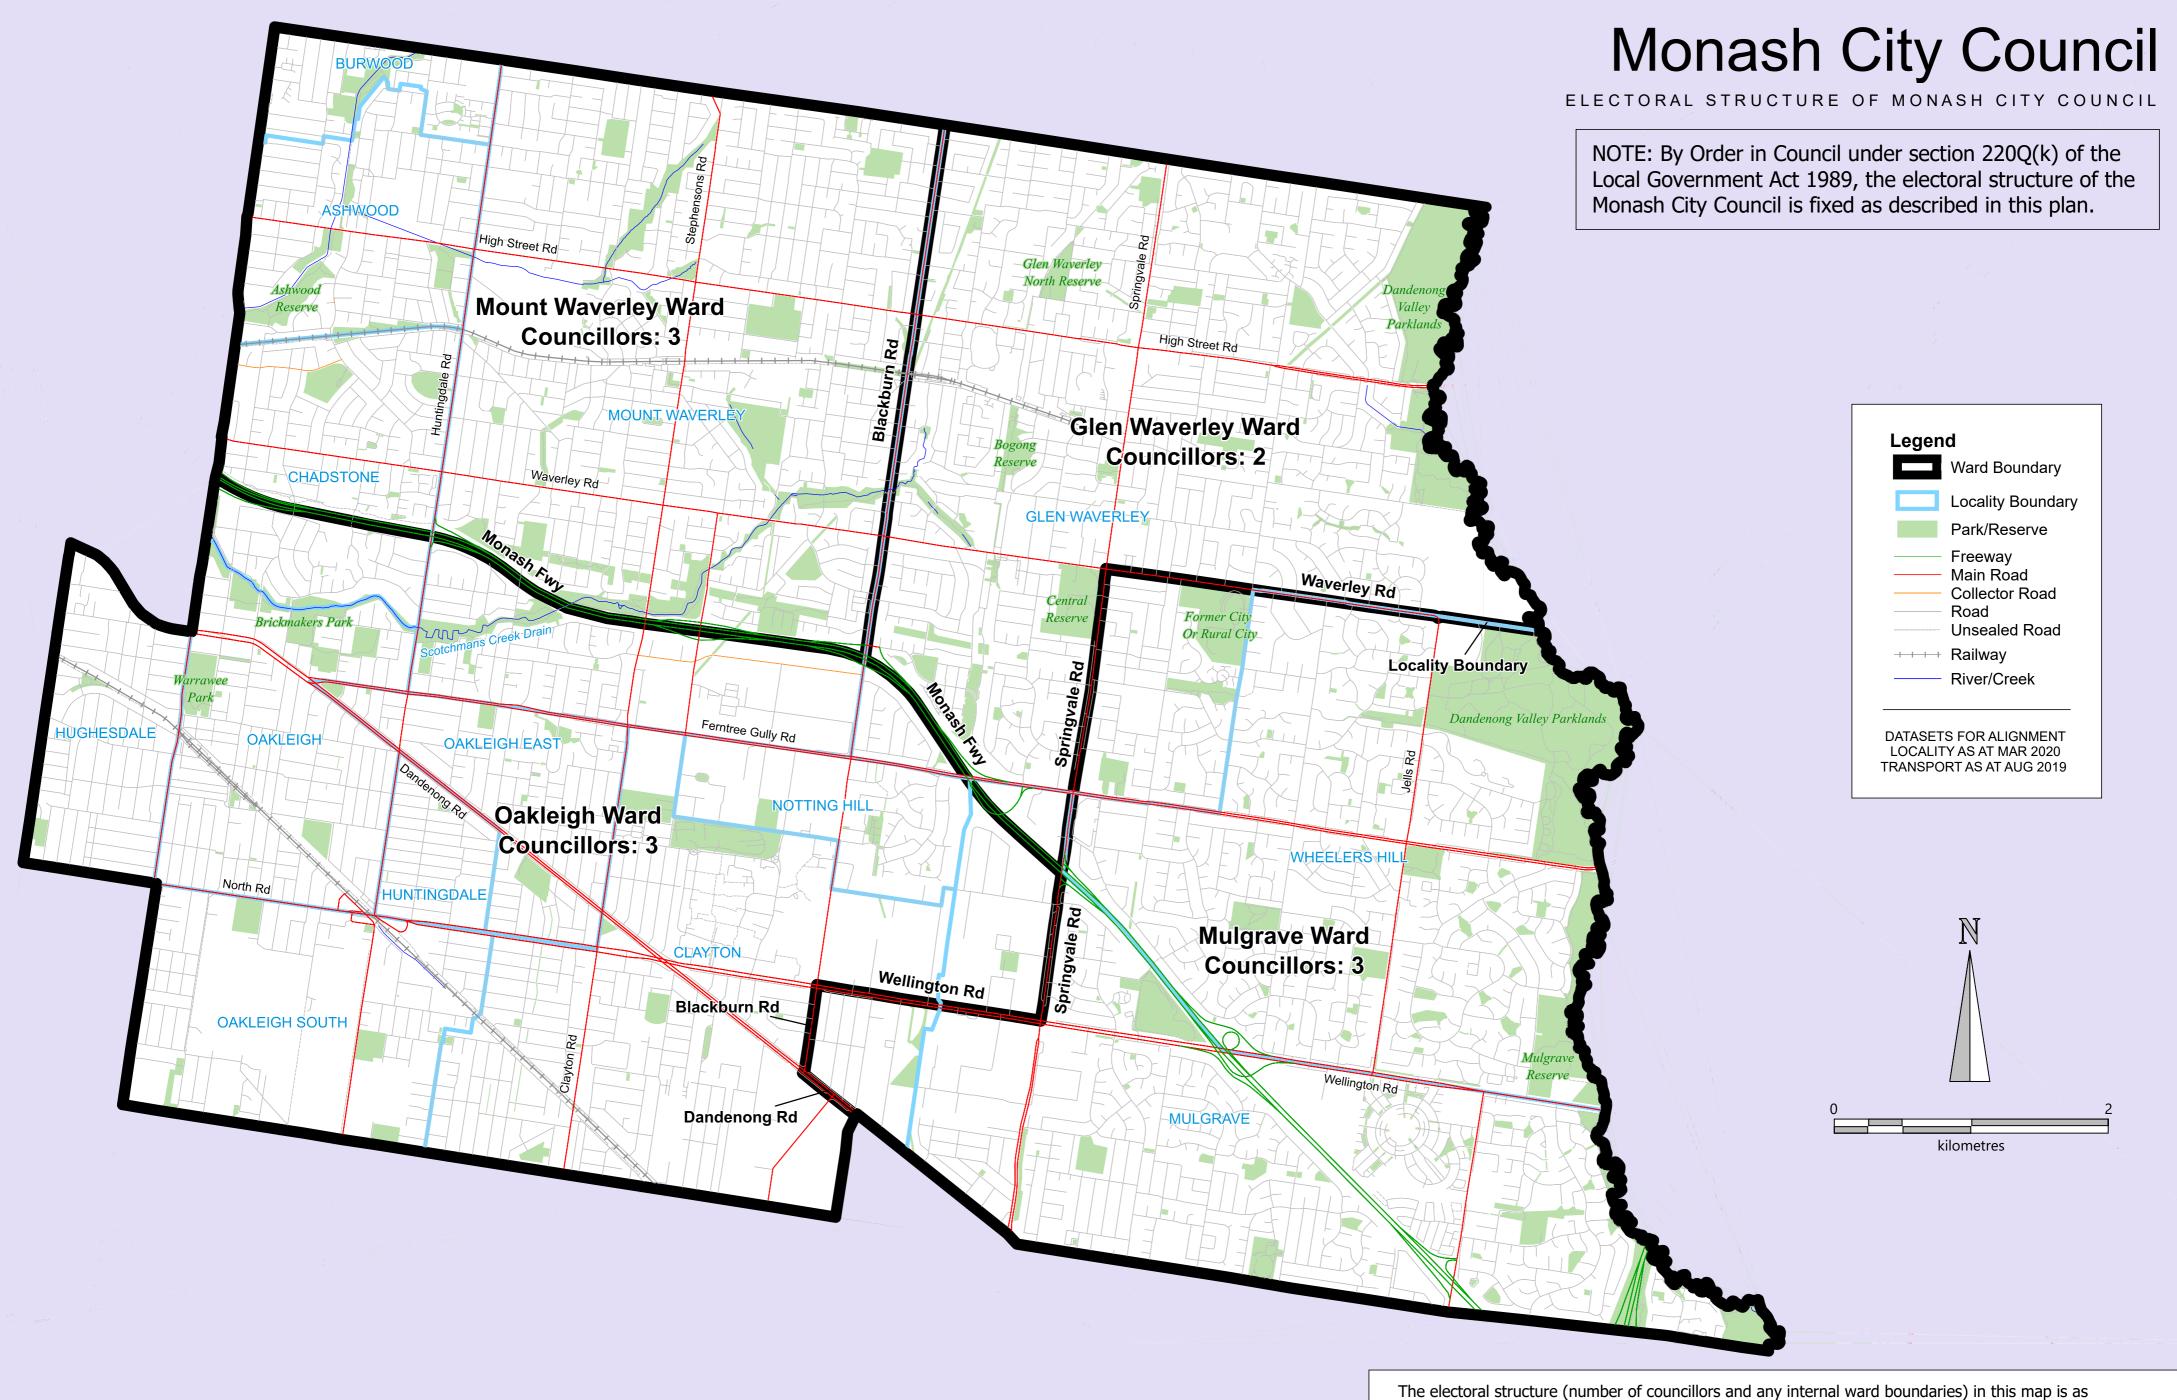

presented in the Electoral Subdivision Review Final Report for Monash City Council. This was submitted to the Minister for Local Government on 22 April 2020. Electoral boundaries are aligned to the VicMap spatial data files as defined in the legend on this map. These boundaries will be provided to DELWP for inclusion in the VicMap Admin dataset by 31 July 2020. This electoral structure was published on the Victoria Government Gazette No. G 27 Thursday 9 July 2020.