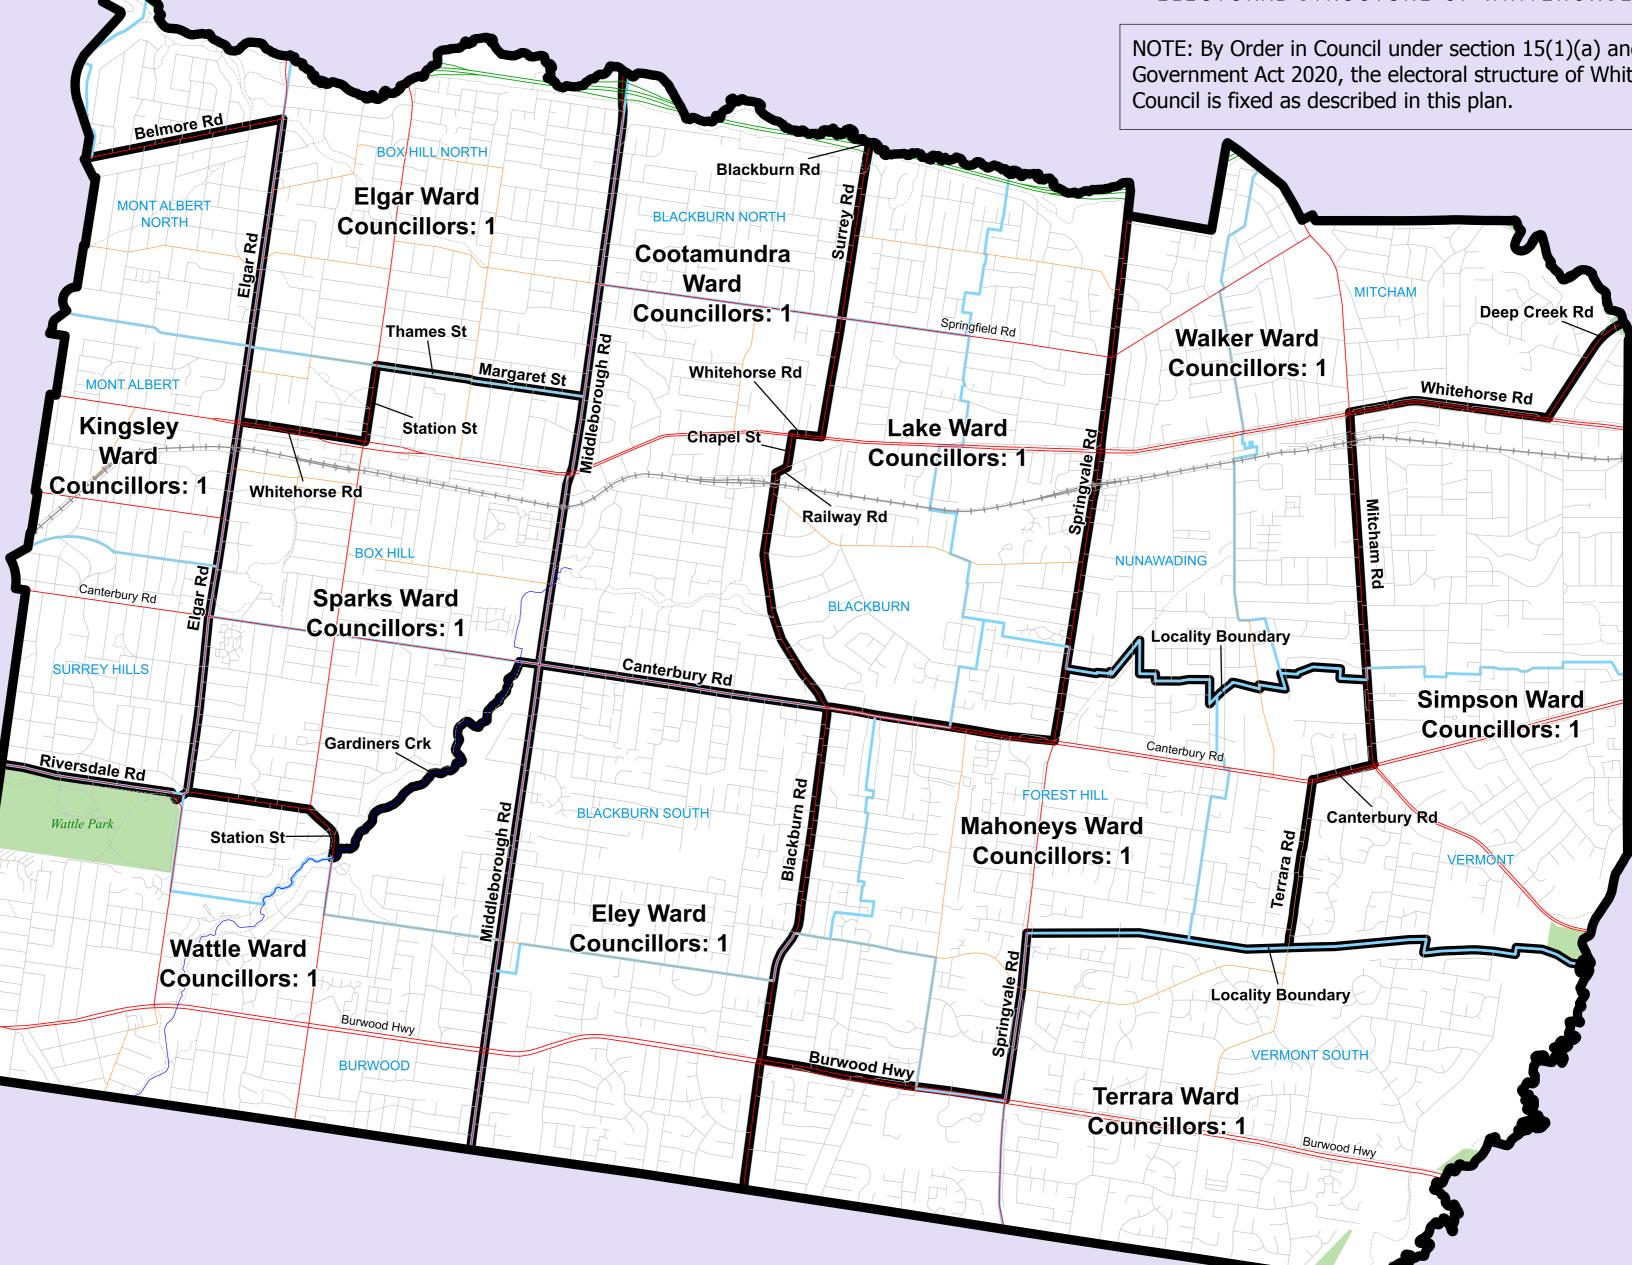

## Whitehorse City Council

ELECTORAL STRUCTURE OF WHITEHORSE CITY COUNCIL

NOTE: By Order in Council under section 15(1)(a) and (b) of the Local Government Act 2020, the electoral structure of Whitehorse City Council is fixed as described in this plan.

Map prepared by:

Legend

Ward Boundary

Park/Reserve

Freeway

Road

----- Railway

Main Road Collector Road

River/Creek

DATA SETS FOR ALIGNMENT LOCALITY AS AT MAY 2020 TRANSPORT AS AT MAY 2020 HYDROGRAPHY AS AT AUG 2019

**Locality Boundary** 

Copyright © 2020 - State Government Victoria, Department of Environment, Land, Water & Planning

Electoral boundaries are aligned to the VicMap spatial data files as defined in the legend on this map. These boundaries will be provided to DELWP for inclusion in the VicMap Admin dataset by 30 June 2020. The electoral structure was published on the Victoria Government Gazette No. G 27 Thursday 9 July 2020.